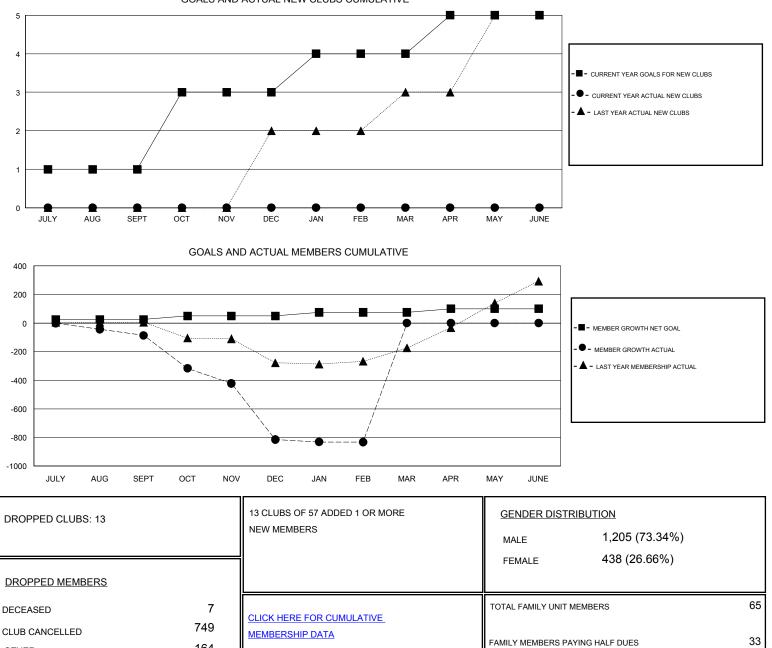

## District 316 H

Results as of: 2/29/2020

| GMT:                           |   | L | OCATION INDIA |                                 |    |    | GMT CA |
|--------------------------------|---|---|---------------|---------------------------------|----|----|--------|
| Clubs<br>RESULTS FOR 2019-2020 |   |   |               | Members   RESULTS FOR 2019-2020 |    |    |        |
|                                |   |   |               |                                 |    |    |        |
| JULY/AUG/SEPT                  | 1 | 0 | 3             | JULY/AUG/SEPT                   | 25 | 19 | 100    |
| OCT/NOV/DEC                    | 2 | 0 | 9             | OCT/NOV/DEC                     | 25 | 66 | 794    |
| JAN/FEB/MAR                    | 1 | 0 | 1             | JAN/FEB/MAR                     | 25 | 11 | 26     |
| APR/MAY/JUNE                   | 1 | 0 | 0             | APR/MAY/JUNE                    | 25 | 0  | 0      |